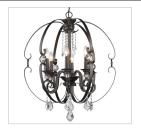

## ELLA EB

1323-3P EBB

UPC: 844375034945

## 3 Light Pendant

Beauty, glamour and fantasy are the inspirations behind this enchanted collection. Golden Lighting's Ella collection lends charm and romance to a room. The style is transitional, but ideal for eclectic and contemporary room decors. Riveting, multi-faceted clear crystal accents twinkle vivaciously. Offered in two finishes; the White Gold finish is deliccate and refined, while the Brushed Etruscan Bronze finish creates a dark beauty. Pendants provide stylish focal points and this 3-light pendant is comfortably sized for a small nook, dining, or

| Fixture Finish:              | Brushed Etruscan Bronze |                      |
|------------------------------|-------------------------|----------------------|
| Glass/Shade Finish:          |                         |                      |
| Materials:                   | Steel                   |                      |
| Fixture Width:               | 18"                     | 45.72cm              |
| Fixture Height:              | 22.375"                 | 56.8325cm            |
| Fixture Extension            |                         |                      |
| Glass Diameter:              |                         |                      |
| Glass Height:                |                         |                      |
| Canopy Backplate Dimensions: | 5.875"Dia x 1.375"E     | 14.92cmDia x 3.49cmE |
| Chain:                       | 6'                      | 1.83m                |
| Rod:                         | NA                      | NA                   |
| Wire:                        | 10'                     | 3.048m               |
| Bulb Type:                   | Incandescent, Type B    |                      |
| Wattage:                     | 3 x 60W(C)              |                      |
| Voltage:                     | 110                     |                      |
| Install Position:            |                         |                      |
| Approved Location:           | Dry Location            |                      |
| Safety Rating:               | UL,CUL                  |                      |
|                              |                         |                      |